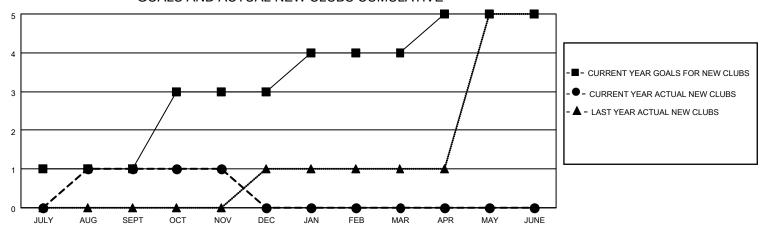

## District 308 A1

| Clubs                 |               |           |               | Members               |                        |                         |                                                    |
|-----------------------|---------------|-----------|---------------|-----------------------|------------------------|-------------------------|----------------------------------------------------|
| RESULTS FOR 2021-2022 |               |           |               | RESULTS FOR 2021-2022 |                        |                         |                                                    |
| QUARTER               | NEW CLUB GOAL | NEW CLUBS | DROPPED CLUBS | QUARTER MEME          | BER GROWTH NET<br>GOAL | MEMBER GROWTH<br>ACTUAL | DROPPED<br>MEMBERS ACTUAL<br>(including transfers) |
| JULY/AUG/SEPT         | 1             | 1         | 0             | JULY/AUG/SEPT         | 20                     | 140                     | 87                                                 |
| OCT/NOV/DEC           | 2             | 0         | 0             | OCT/NOV/DEC           | 40                     | 26                      | 8                                                  |
| JAN/FEB/MAR           | 1             | 0         | 0             | JAN/FEB/MAR           | 20                     | 0                       | 0                                                  |
| APR/MAY/JUNE          | 1             | 0         | 0             | APR/MAY/JUNE          | 20                     | 0                       | 0                                                  |

## GOALS AND ACTUAL NEW CLUBS CUMULATIVE

| Ι. |                                   |
|----|-----------------------------------|
|    |                                   |
|    | -■- MEMBER GROWTH NET GOAL        |
|    | - ● - MEMBER GROWTH ACTUAL        |
|    | - ▲ - LAST YEAR MEMBERSHIP ACTUAL |
|    |                                   |
|    |                                   |
|    |                                   |
|    |                                   |
|    |                                   |