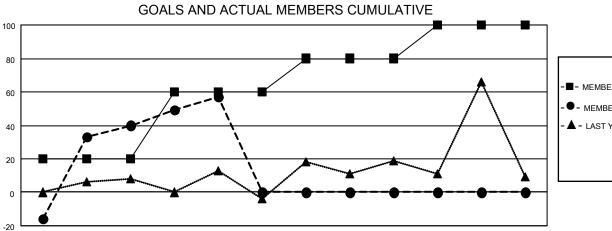

## District 308 A1

| Clubs                 |               |           |               | Members               |                        |                         |                                                    |
|-----------------------|---------------|-----------|---------------|-----------------------|------------------------|-------------------------|----------------------------------------------------|
| RESULTS FOR 2021-2022 |               |           |               | RESULTS FOR 2021-2022 |                        |                         |                                                    |
| QUARTER               | NEW CLUB GOAL | NEW CLUBS | DROPPED CLUBS | QUARTER MEME          | BER GROWTH NET<br>GOAL | MEMBER GROWTH<br>ACTUAL | DROPPED<br>MEMBERS ACTUAL<br>(including transfers) |
| JULY/AUG/SEPT         | 1             | 1         | 0             | JULY/AUG/SEPT         | 20                     | 140                     | 87                                                 |
| OCT/NOV/DEC           | 2             | 0         | 0             | OCT/NOV/DEC           | 40                     | 26                      | 8                                                  |
| JAN/FEB/MAR           | 1             | 0         | 0             | JAN/FEB/MAR           | 20                     | 0                       | 0                                                  |
| APR/MAY/JUNE          | 1             | 0         | 0             | APR/MAY/JUNE          | 20                     | 0                       | 0                                                  |

## GOALS AND ACTUAL NEW CLUBS CUMULATIVE

| Ι. |                                   |
|----|-----------------------------------|
|    |                                   |
|    | -■- MEMBER GROWTH NET GOAL        |
|    | - ● - MEMBER GROWTH ACTUAL        |
|    | - ▲ - LAST YEAR MEMBERSHIP ACTUAL |
|    |                                   |
|    |                                   |
|    |                                   |
|    |                                   |
|    |                                   |